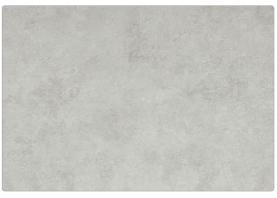

# urban appeal

Get the urban look with an industrial-inspired surface; weathered concrete effects create reclaimed style.

With Roche finishes that replicate the rugged texture of a real stone worksurface, Woodstone Blanc, Woodstone Gris and Tectonica look and feel perfectly timeworn with a nod to natural rawness while Underground Stucco, with its Ultramatt texture, is softer than its corroded appearance suggests.

Pictured left: Woodstone Gris worksurface in roche texture with Alloy Brooklyn Cement splashback.

Underground Stucco ultramatt

Woodstone Blanc roche

15

Tectonica roche

\* Please view our matrix on page 39 to see which profile your chosen upstand has.

Woodstone Blanc Roche

Tectonica Roche