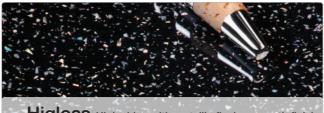

## lustrous looks

Inject glamour with a Higloss Strass surface.

Available exclusively in black and white, our two higloss monochrome Strass worksurface designs include iridescent metallic flecks. These eye-catching surfaces provide a chic, glamorous look, adding luxury to the most hardworking of interior spaces.

If your look demands a more subtle sparkle take a look at Absolute, our jet black decor which has been teamed with fusion texture.

Pictured left: Strass Noir worksurface and upstand, both in higloss texture.

Absolute fusion

Strass Blanc

Strass Noir higloss