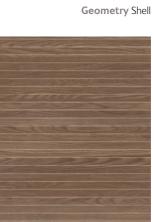

# naturally beautiful

Contemporary and organic, the designs in the collection combine beautifully with traditional hand painted or sleek slab doors in dramatic colours. Run the design through worksurface and splashback to outstanding effect or create a contrast by teaming with a statement splashback.

These designs are so full of character and charm it makes them timeless. Such as our Options Nagoshi Pine Worktop which is finished in a beautiful wood heart effect, highlighting realistic wooden grains on a modern matt finish.

So make a statement and bring some nature into your new kitchen with these impeccable designs.

Pictured right: Nagoshi Pine Worktop with Alloy Heritage Walnut Splashback