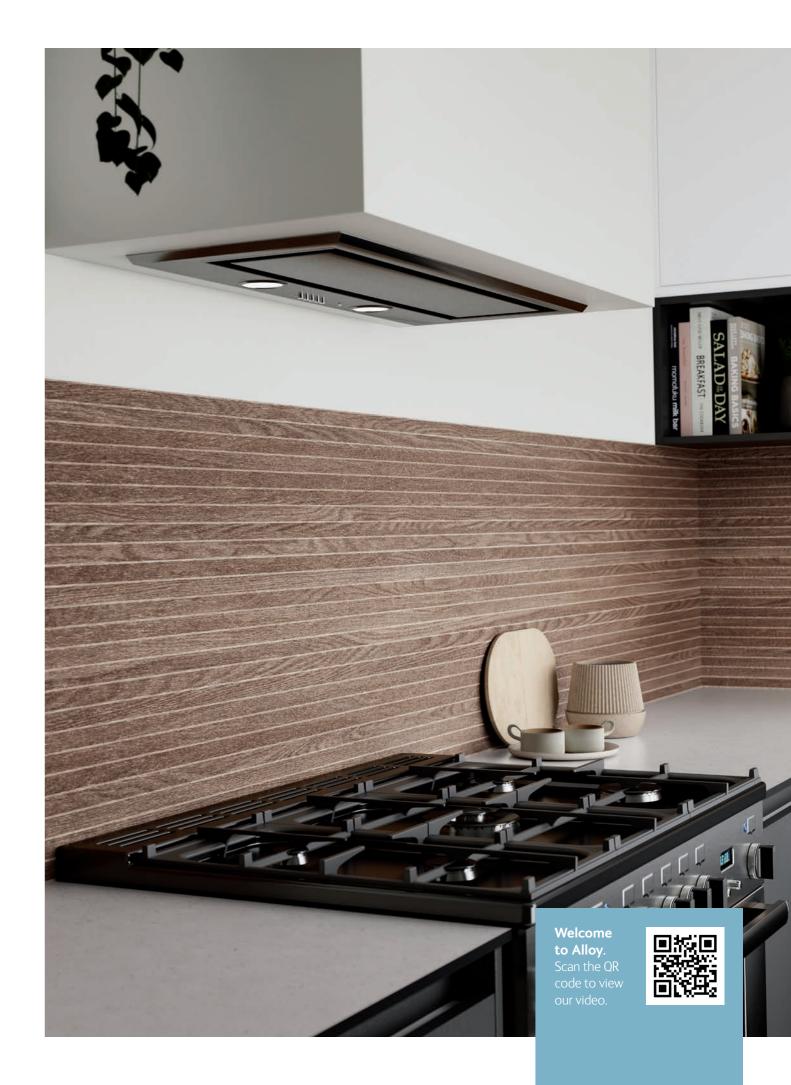

# What is an **Alloy** Splashback?

Until recently, simple wall tiles were the easiest and most popular way to protect kitchen walls from cooking splashes of grease or water.

Tiles, however, can be a real pain to clean and maintain over time. Tile grout gets mouldy and starts to look old really quickly.

A splashback is smooth, stylish and easy-to-clean solution to protect kitchen walls.

**Alloy** splashbacks are patterned or coloured aluminium splashbacks, crafted to give you complete design freedom all around the kitchen - even in the Hot Zone behind the hob, unlike other splashbacks.

**Alloy** is a fire-resistant aluminium composite panel, available in different variations & sizes with aluminium trims. **Alloy** can be used in combination for wall lining or as a kitchen splashback, in a wide variety of kitchen design layouts. The 4mm thick panel system is uniquely manufactured using a composite substrate and has excellent rigidity and toughness but is also lightweight, making **Alloy** easy to install, clean and maintain.

### Alloy Overview

Choose from 30 versatile Décor & Colour designs curated to bring your kitchen vision to life. The **Alloy** range has been inspired by modern kitchen trends, traditional tiles, geometric patterns and natural materials.