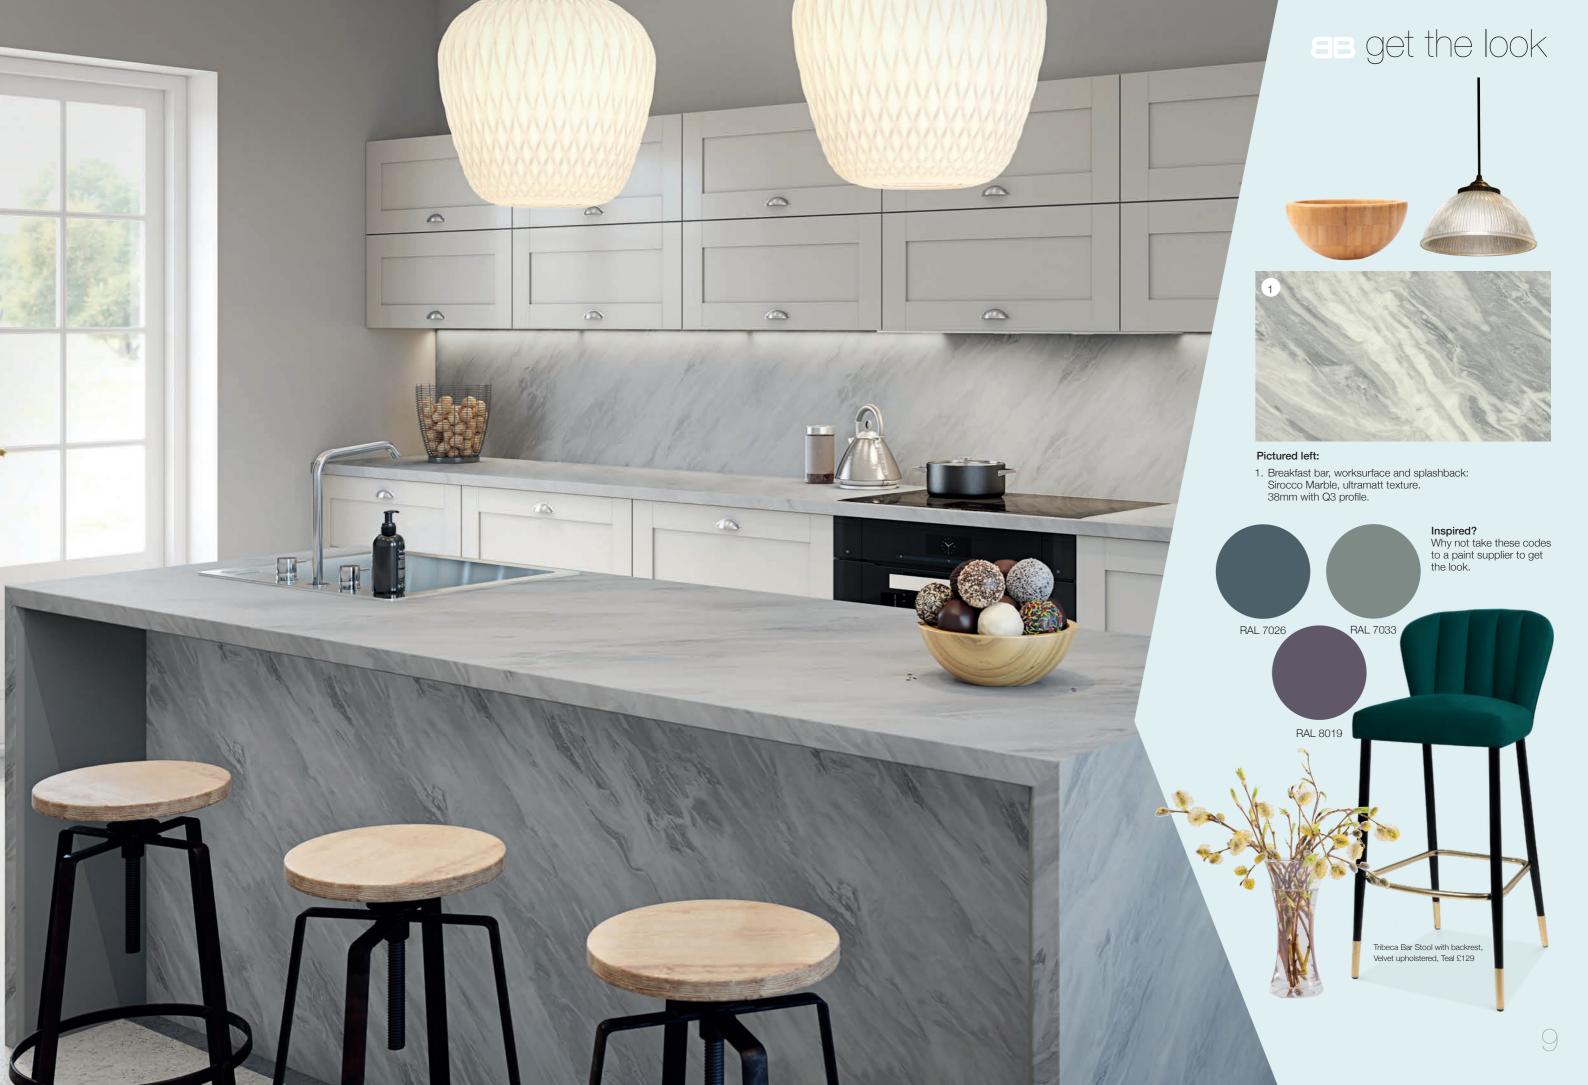

They truly are affordable luxury.

Pictured left: Turin Marble worksurface and splashback in ultramatt texture.

Solace Marble ultramatt

Turin Marble ultramatt

Sirocco Marble ultramatt

### BB get the look

1 2

RAL 7024

### Pictured left:

- Breakfast bar: Woodstone Blanc, roche texture. 38mm with Q3 profile.
  - Worksurface & splashback: Woodstone Gris, roche texture.
     38mm with Q3 profile.

**Inspired?** Why not take these codes to a paint supplier to get the look.

RAL 1019

### RAL 4002

15