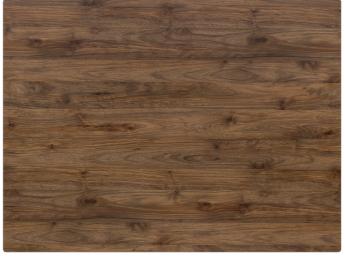

This brand new selection of surfaces has been specifically developed to reflect current trends in home design, think naturally derived materials including stone and wood, natural light and greenery.

Pictured right: Walnut Appalaches worksurface in ultramatt texture with Alloy Emerald Scallop splashback.