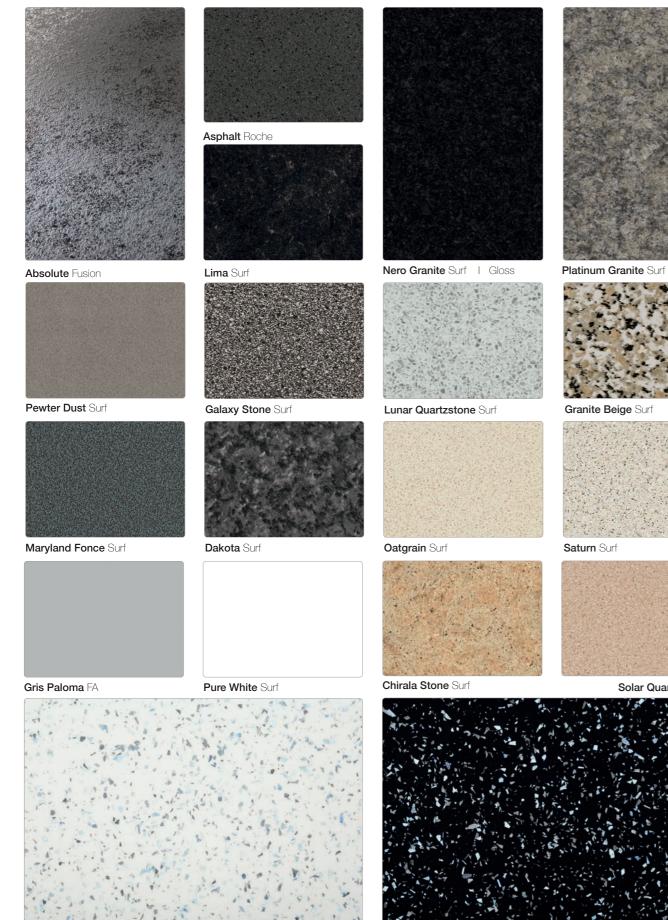

## sizes and profiles

| 28mm<br>postformed<br>Q3                                                       |  |
|--------------------------------------------------------------------------------|--|
|                                                                                |  |
|                                                                                |  |
| postformed<br>Q3                                                               |  |
|                                                                                |  |
|                                                                                |  |
| 38mm                                                                           |  |
| postformed<br>Q10                                                              |  |
| * Gris Paloma, Nero Granite,<br>Pure White, Strass Noir &<br>Strass Blanc only |  |
| )                                                                              |  |
|                                                                                |  |
|                                                                                |  |
| Worksurface lengths:                                                           |  |
|                                                                                |  |
|                                                                                |  |

Breakfast Bar lengths:

### Accessories:

| Solid colour<br>splashback<br>8mm | Patterned<br>splashback<br>9mm | Acr<br>spla<br>4m | ylic<br>ashback<br>m |                 |
|-----------------------------------|--------------------------------|-------------------|----------------------|-----------------|
|                                   |                                |                   |                      | Upstand<br>20mm |

### Strass Blanc Higloss

Strass Noir Higloss

|                    |           | Complete coloured<br>Complete coloured<br>adhesive | <ul> <li>3000 × 600 × 28mm</li> <li>worksurface</li> <li>3000 × 900 × 28mm</li> <li>breaktast bar</li> </ul> | <ul> <li>3000 × 600 × 38mm</li> <li>worksurface</li> <li>3000 × 900 × 38mm</li> <li>breakfast bar</li> <li>4100 × 600 × 38mm</li> <li>breakfast bar</li> <li>4100 × 600 × 38mm</li> </ul> | 3000 x 600 x 8mm<br>splashback<br>3000 x 600 x 9mm<br>3000 x 600 x 9mm<br>3000 x 600 x 4mm<br>acrylic splashback | 3000 × 100 × 20mm |
|--------------------|-----------|----------------------------------------------------|--------------------------------------------------------------------------------------------------------------|-------------------------------------------------------------------------------------------------------------------------------------------------------------------------------------------|------------------------------------------------------------------------------------------------------------------|-------------------|
| design             | texture   | adhesive colour                                    | 28mm                                                                                                         | 38mm                                                                                                                                                                                      | splashback                                                                                                       | upsta             |
| Absolute           | fusion    | jet black                                          |                                                                                                              | • • • • •                                                                                                                                                                                 |                                                                                                                  | •                 |
| Cassata            | ultramatt | ivory                                              |                                                                                                              | • • • • •                                                                                                                                                                                 | •                                                                                                                | •                 |
| Gardenia           | ultramatt | ash grey                                           |                                                                                                              | • • • • •                                                                                                                                                                                 | •                                                                                                                | •                 |
| Walnut Appalaches  | ultramatt | toffee                                             |                                                                                                              | • • • • •                                                                                                                                                                                 | •                                                                                                                | •                 |
| Sirocco Marble     | ultramatt | silver grey                                        |                                                                                                              | • • • • •                                                                                                                                                                                 | •                                                                                                                | •                 |
| Solace Marble      | ultramatt | fudge                                              |                                                                                                              | • • • • •                                                                                                                                                                                 | •                                                                                                                | •                 |
| Underground Stucco | ultramatt | mushroom                                           |                                                                                                              | • • • • •                                                                                                                                                                                 | •                                                                                                                | •                 |
| Turin Marble       | ultramatt | silver grey                                        |                                                                                                              | • • • • •                                                                                                                                                                                 | •                                                                                                                | •                 |
| Warm Walnut Block  | ultramatt | fudge                                              |                                                                                                              | • • • • •                                                                                                                                                                                 |                                                                                                                  | •                 |
| Brocante Oak       | ultramatt | mushroom                                           |                                                                                                              | • • • • •                                                                                                                                                                                 | •                                                                                                                | •                 |
| Mondego Oak        | ultramatt | fudge                                              |                                                                                                              | • • • • •                                                                                                                                                                                 | •                                                                                                                | •                 |
| Pitch Pine         | ultramatt | fudge                                              |                                                                                                              | • • • • •                                                                                                                                                                                 | •                                                                                                                | •                 |
| Black Oak          | ultramatt | mushroom                                           |                                                                                                              | • • • • •                                                                                                                                                                                 | •                                                                                                                | •                 |
| Stableford Oak     | ultramatt | chestnut                                           |                                                                                                              | • • • • •                                                                                                                                                                                 |                                                                                                                  |                   |
| Clear Beech Block  | ultramatt | oatmeal                                            | • •                                                                                                          |                                                                                                                                                                                           |                                                                                                                  |                   |
| Meymac Oak         | ultramatt | oatmeal                                            |                                                                                                              | • • • • •                                                                                                                                                                                 |                                                                                                                  | •                 |
| Nagoshi Pine       | fibril    | slate grey                                         |                                                                                                              |                                                                                                                                                                                           | •                                                                                                                |                   |
| Asphalt            | roche     | basalt grey                                        |                                                                                                              |                                                                                                                                                                                           |                                                                                                                  |                   |
| Tectonica          | roche     | silver grey                                        |                                                                                                              |                                                                                                                                                                                           | •                                                                                                                |                   |
| Woodstone Gris     | roche     | pewter grey                                        |                                                                                                              |                                                                                                                                                                                           | •                                                                                                                |                   |
| Woodstone Blanc    | roche     | ash grey                                           |                                                                                                              | • • • • •                                                                                                                                                                                 | •                                                                                                                |                   |
| Element            | roche     | ash grey                                           |                                                                                                              | • • • • •                                                                                                                                                                                 | •                                                                                                                |                   |
| Nero Granite       | gloss     | jet black                                          |                                                                                                              | **                                                                                                                                                                                        | •                                                                                                                |                   |
|                    |           |                                                    |                                                                                                              | **                                                                                                                                                                                        | •                                                                                                                | *                 |
| Strass Blanc       | higloss   | ice white                                          |                                                                                                              | **                                                                                                                                                                                        | •                                                                                                                | *                 |
| Strass Noir        | higloss   | jet black                                          |                                                                                                              |                                                                                                                                                                                           |                                                                                                                  | •                 |
| Nero Granite       | surf      | jet black                                          |                                                                                                              |                                                                                                                                                                                           | •                                                                                                                | •                 |
| Galaxy Stone       | surf      | slate grey                                         | • •                                                                                                          | • • • • •                                                                                                                                                                                 |                                                                                                                  | •                 |
| Lunar Quartzstone  | surf      | silver grey                                        |                                                                                                              | • • • • •                                                                                                                                                                                 |                                                                                                                  | •                 |
| Solar Quartzstone  | surf      | fudge                                              |                                                                                                              | • • • • •                                                                                                                                                                                 |                                                                                                                  | •                 |
| Chirala Stone      | surf      | fudge                                              |                                                                                                              | • • • • •                                                                                                                                                                                 |                                                                                                                  | •                 |
| Platinum Granite   | surf      | pewter grey                                        |                                                                                                              | • • • • •                                                                                                                                                                                 |                                                                                                                  | •                 |
| Pewter Dust        | surf      | basalt grey                                        | • •                                                                                                          | • • • •                                                                                                                                                                                   |                                                                                                                  | •                 |
| Oatgrain           | surf      | ivory                                              |                                                                                                              | • • • • •                                                                                                                                                                                 |                                                                                                                  | •                 |
| Satum              | surf      | silver grey                                        |                                                                                                              | **                                                                                                                                                                                        |                                                                                                                  | •                 |
| Pure White         | surf      | ice white                                          | •                                                                                                            | • • • • •                                                                                                                                                                                 | •                                                                                                                | *                 |
| Granite Beige      | surf      | ash grey                                           | ••                                                                                                           | • • • • •                                                                                                                                                                                 | •                                                                                                                | •                 |
| Lima               | surf      | jet black                                          | • •                                                                                                          | • • • • •                                                                                                                                                                                 |                                                                                                                  | •                 |
| Maryland Fonce     | surf      | basalt grey                                        | • •                                                                                                          | • • • • •                                                                                                                                                                                 | •                                                                                                                | •                 |
| Dakota             | surf      | basalt grey                                        | • •                                                                                                          | • • • • •                                                                                                                                                                                 |                                                                                                                  | •                 |
| Gris Paloma        | FA        | silver grey                                        |                                                                                                              | **                                                                                                                                                                                        |                                                                                                                  | •                 |

All worksurfaces and splashbacks have a 3mm radius profile (Q3) unless otherwise indicated. \* 8mm (Q8) \*\* 10mm (Q10)

Solar Quartzstone Surf

Bring your dream kitchen design to life with a beautifully patterned splashback that fills the entire wall space behind your hob, without compromising safety.