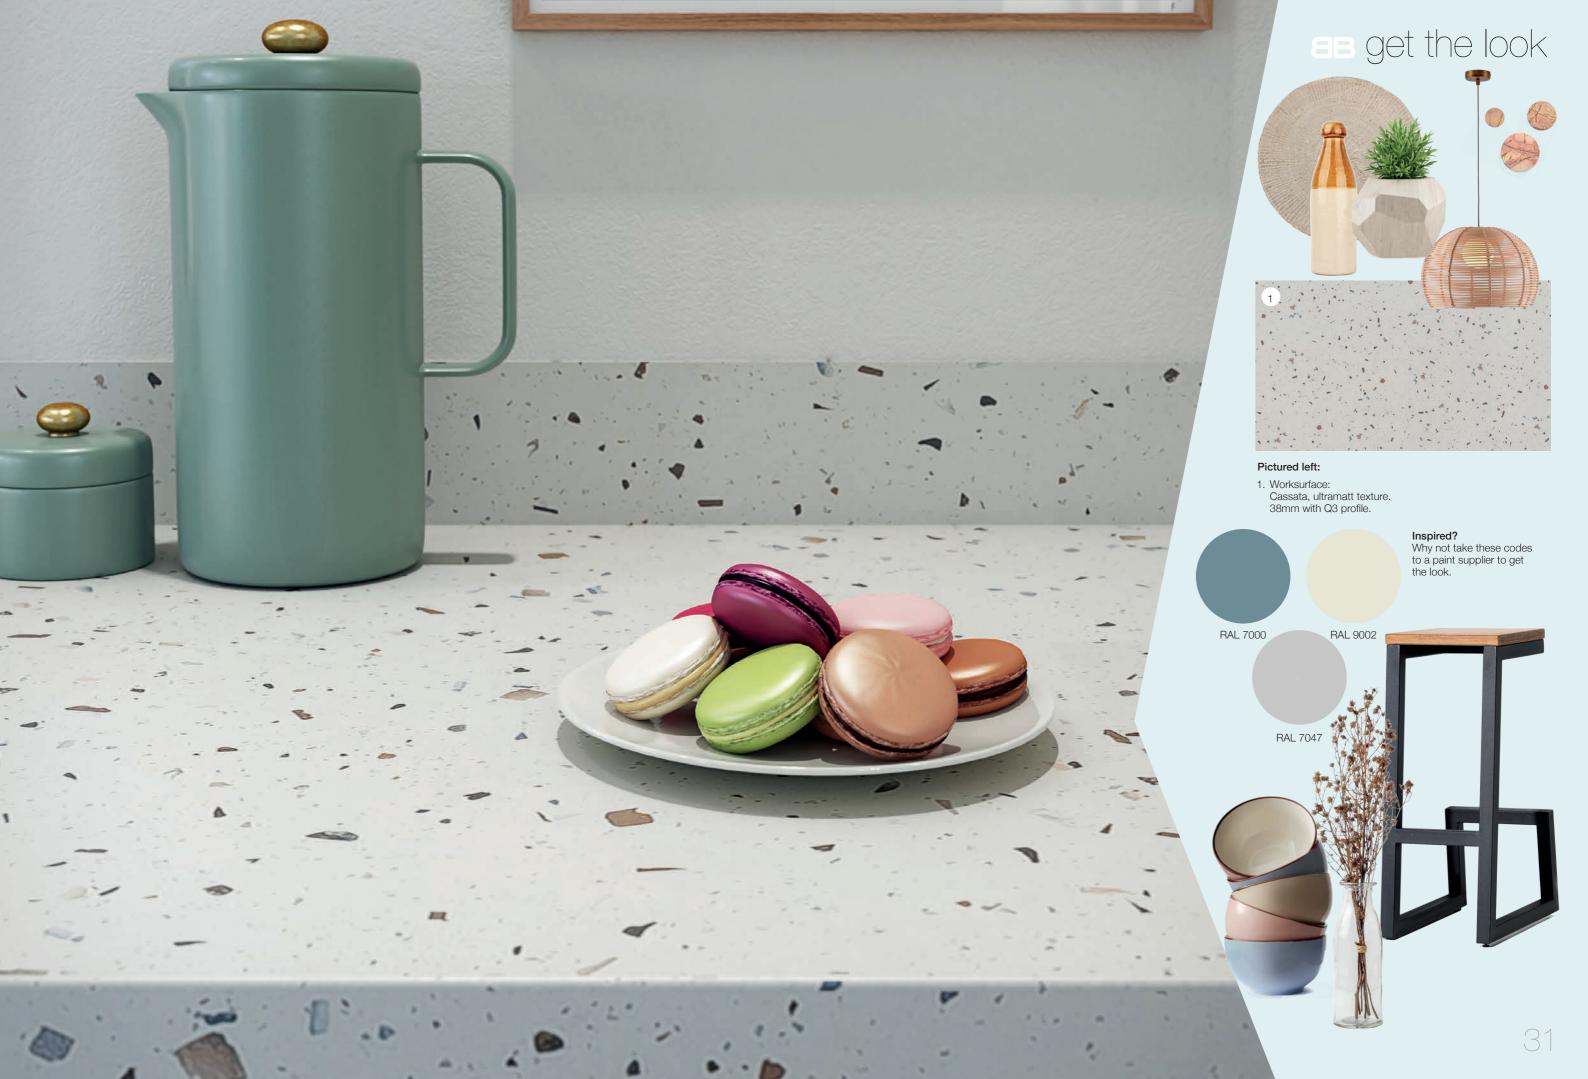

### BB get the look

1 2

RAL 7024

### Pictured left:

- Breakfast bar: Woodstone Blanc, roche texture. 38mm with Q3 profile.
  - Worksurface & splashback: Woodstone Gris, roche texture.
     38mm with Q3 profile.

**Inspired?** Why not take these codes to a paint supplier to get the look.