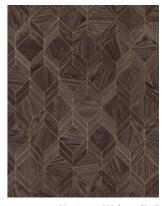

Brushed Steel Brushed

Brushed Titanium Brushed

Brushed Copper Brushed

Modern Victoria Shell

Emerald Scallop Pietra

All designs available as: Splashback: **3050 x 750 x 4mm** Splashback: **3050 x 600 x 4mm** 