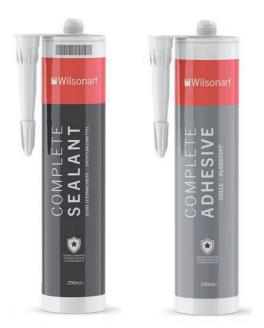

### Exclusive 3 year joint guarantee

Use Complete for peace of mind and an exclusive 3 year joint guarantee.

Get the final installation right by asking your installer to use Complete, our bespoke adhesive and sealant.

Complete bonds and seals worksurfaces, upstands and splashbacks and is backed by our exclusive 3 year guarantee on joints, giving you superb performance at a modest price point.

Available in a wide choice of colours designed to complement our Options surfaces, Complete will give you the perfect watertight result.

Full joint guarantee details are available on our website or from the Business Support Team.

The team can offer advice on installing and maintaining your Options surfaces. The Installation, Care & Maintenance leaflet is included in every worksurface and is also available online.

Bushboard offer Complete sealant colours to complement our full range of worksurfaces. The sealant colours in our matrix on page 41 are our suggestions, feel free to use any colour from the selection that you deem more suitable to coordinate with your chosen surface.