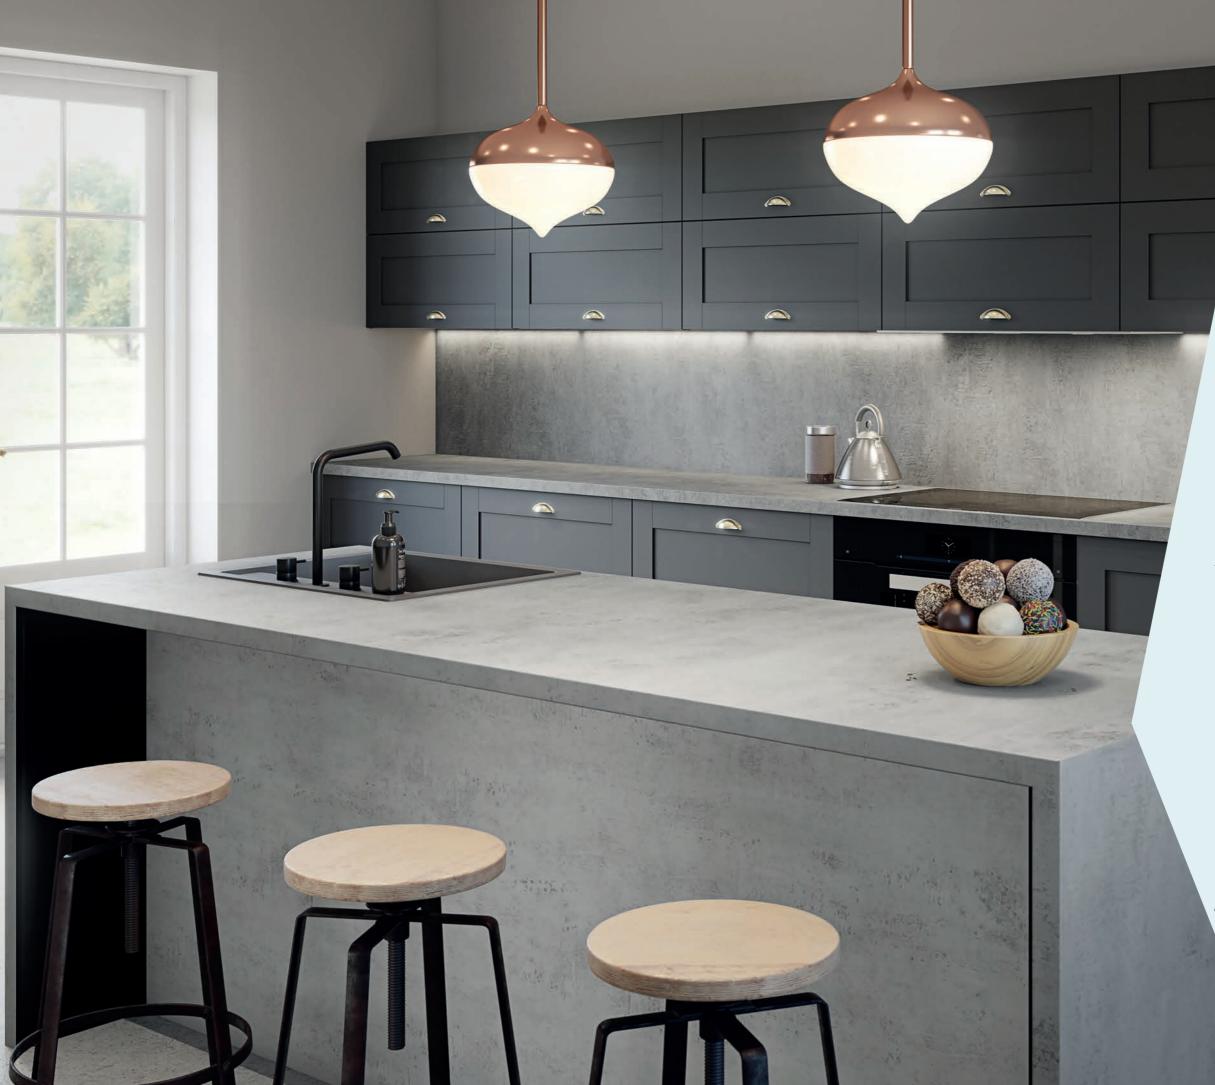

# urban appeal

Get the urban look with an industrial-inspired surface; weathered concrete effects create reclaimed style.

With Roche finishes that replicate the rugged texture of a real stone worksurface, Woodstone Blanc, Woodstone Gris and Tectonica look and feel perfectly timeworn with a nod to natural rawness while Underground Stucco, with its Ultramatt texture, is softer than its corroded appearance suggests.

Designed to be distinctive, our Industrial Detail decors pair easily with the mix and match approach of classic industrial: wooden doors, concrete floors, exposed brickwork, burnished metallics and reclaimed accessories complete the look.

Pictured left: Woodstone Gris worksurface in roche texture with Alloy Brooklyn Cement splashback.

Underground Stucco ultramatt

Woodstone Blanc roche

15

Tectonica roche