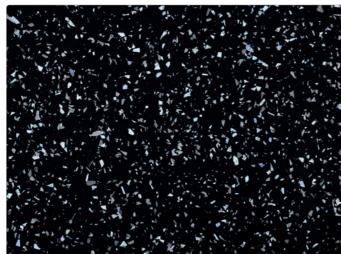

# What is an **Alloy** Splashback?

Until recently, simple wall tiles were the easiest and most popular way to protect kitchen walls from cooking splashes of grease or water.

Tiles, however, can be a real pain to clean and maintain over time. Tile grout gets mouldy and starts to look old really quickly.

A splashback is smooth, stylish and easy-to-clean solution to protect kitchen walls.

**Alloy** splashbacks are patterned or coloured aluminium splashbacks, crafted to give you complete design freedom all around the kitchen - even in the Hot Zone behind the hob, unlike other splashbacks.

**Alloy** is a fire-resistant aluminium composite panel, available in different variations & sizes with aluminium trims. **Alloy** can be used in combination for wall lining or as a kitchen splashback, in a wide variety of kitchen design layouts. The 4mm thick panel system is uniquely manufactured using a composite substrate and has excellent rigidity and toughness but is also lightweight, making **Alloy** easy to install, clean and maintain.

### Alloy Overview

Choose from 30 versatile Décor & Colour designs curated to bring your kitchen vision to life. The **Alloy** range has been inspired by modern kitchen trends, traditional tiles, geometric patterns and natural materials.