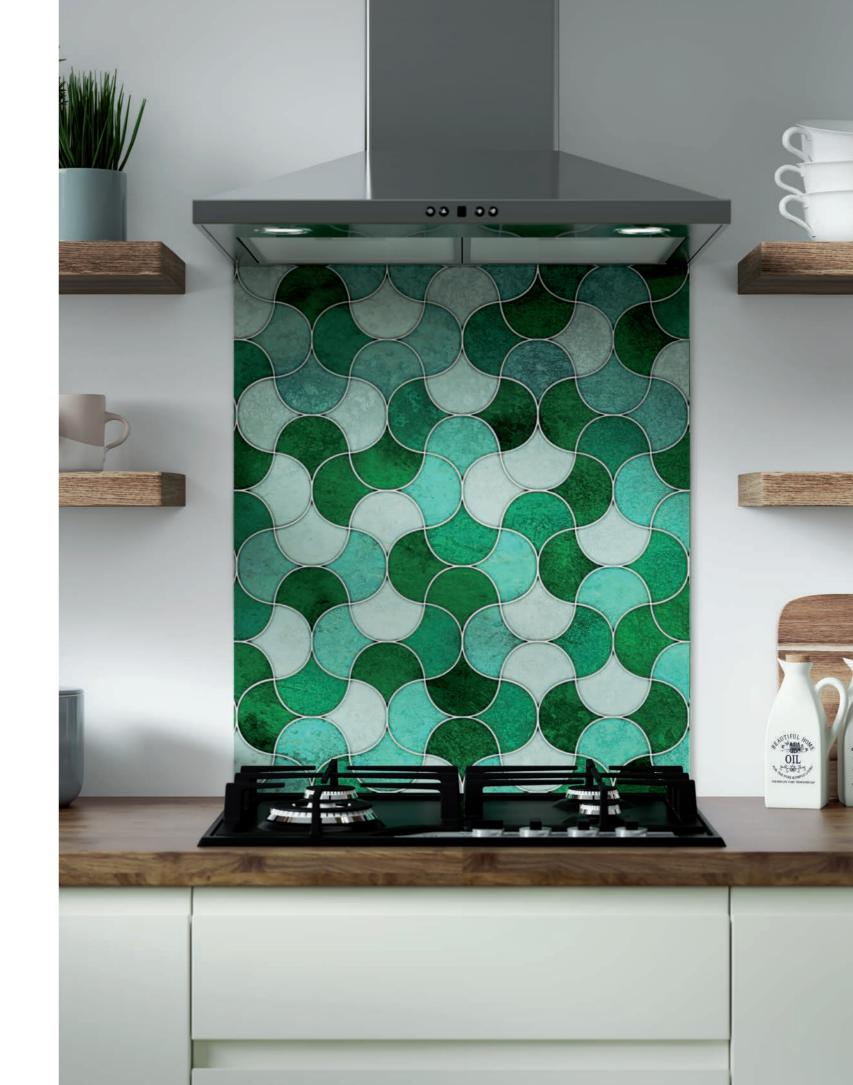

This brand new selection of surfaces has been specifically developed to reflect current trends in home design, think naturally derived materials including stone and wood, natural light and greenery.

Pictured right: Walnut Appalaches worksurface in ultramatt texture with Alloy Emerald Scallop splashback.