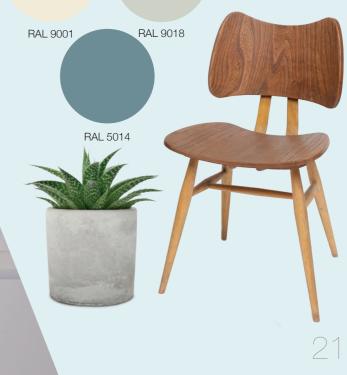

### BB get the look

1 2

RAL 7024

### Pictured left:

- Breakfast bar: Woodstone Blanc, roche texture. 38mm with Q3 profile.
  - Worksurface & splashback: Woodstone Gris, roche texture.
     38mm with Q3 profile.

**Inspired?** Why not take these codes to a paint supplier to get the look.