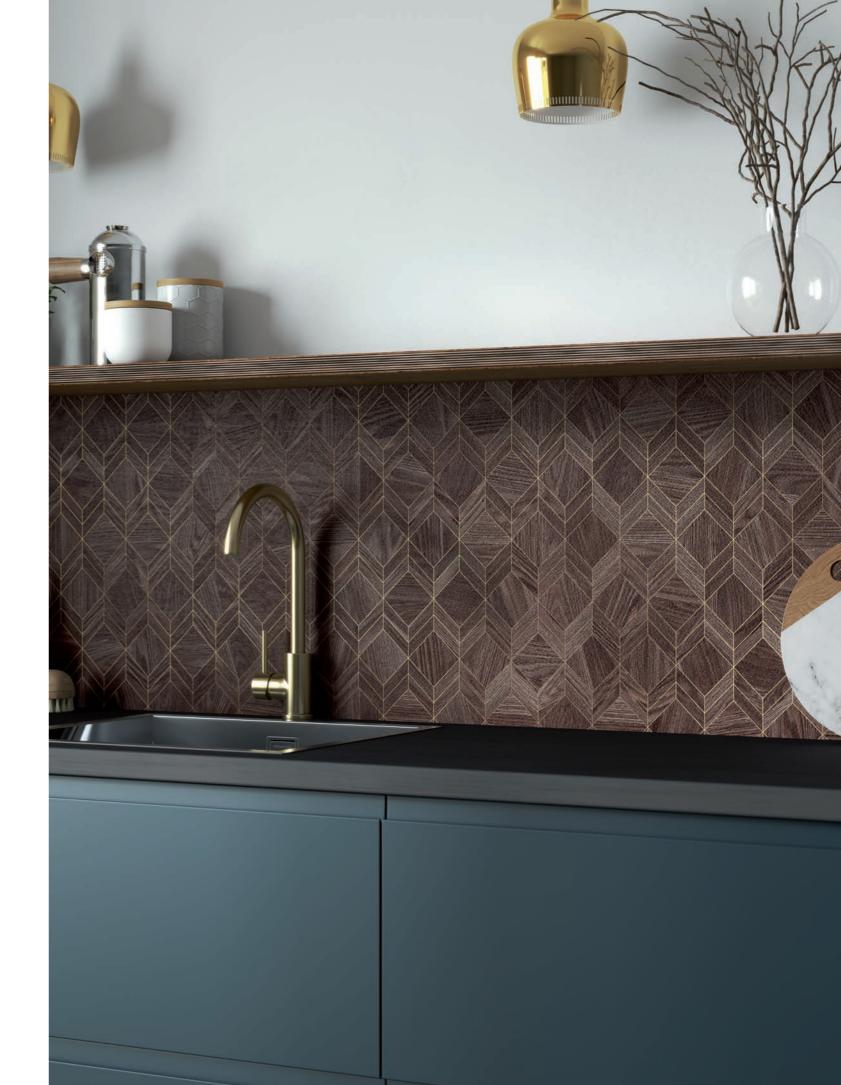

So make a statement and bring some nature into your new kitchen with these impeccable designs.

Pictured right: Nagoshi Pine Worktop with Alloy Heritage Walnut Splashback

# natural elements

Bring the outdoors in with a selection inspired by the beauty of nature.

Our Industrial Details family showcases how honest patterns combined with principal colours deliver worksurface designs full of character.

This brand new selection of surfaces has been specifically developed to reflect current trends in home design, think naturally derived materials including stone and wood, natural light and greenery.

Pictured right: Walnut Appalaches worksurface in ultramatt texture with Alloy Emerald Scallop splashback.