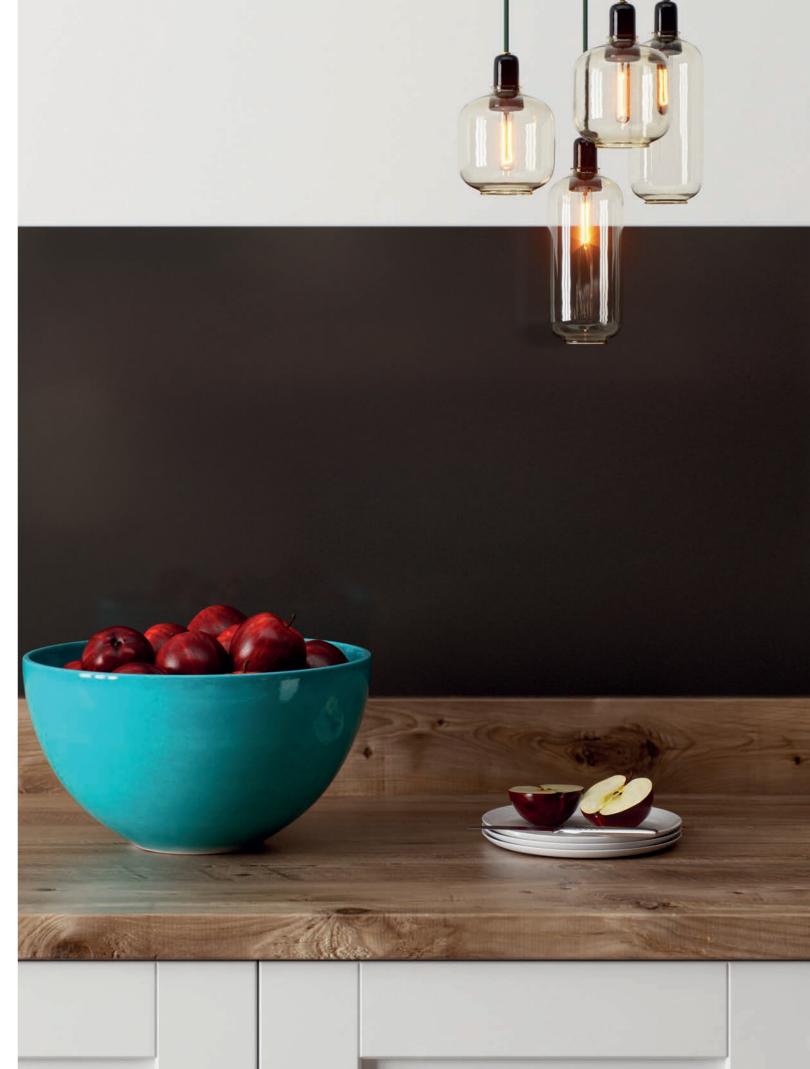

# Inspiring design

See your kitchen come to life with our online Design Studio tool.

The choice of a kitchen worksurface is design led. We have focused on showcasing a selection of our designs to inspire you and show how our worksurfaces, splashbacks and upstands can work together to create an amazing kitchen space.

You could even order some samples and try pulling your look together in a mood board! Find more inspiration on our social media channels.

Many of our retail partners nationwide have our products on display; a great way to help you decide.

To get visualising and find a showroom near you, visit our website at www.bushboard.co.uk.

Pictured right: Walnut Appalaches worksurface in ultramatt texture.

log on to www.bushboard.co.uk/design-studio and start designing!