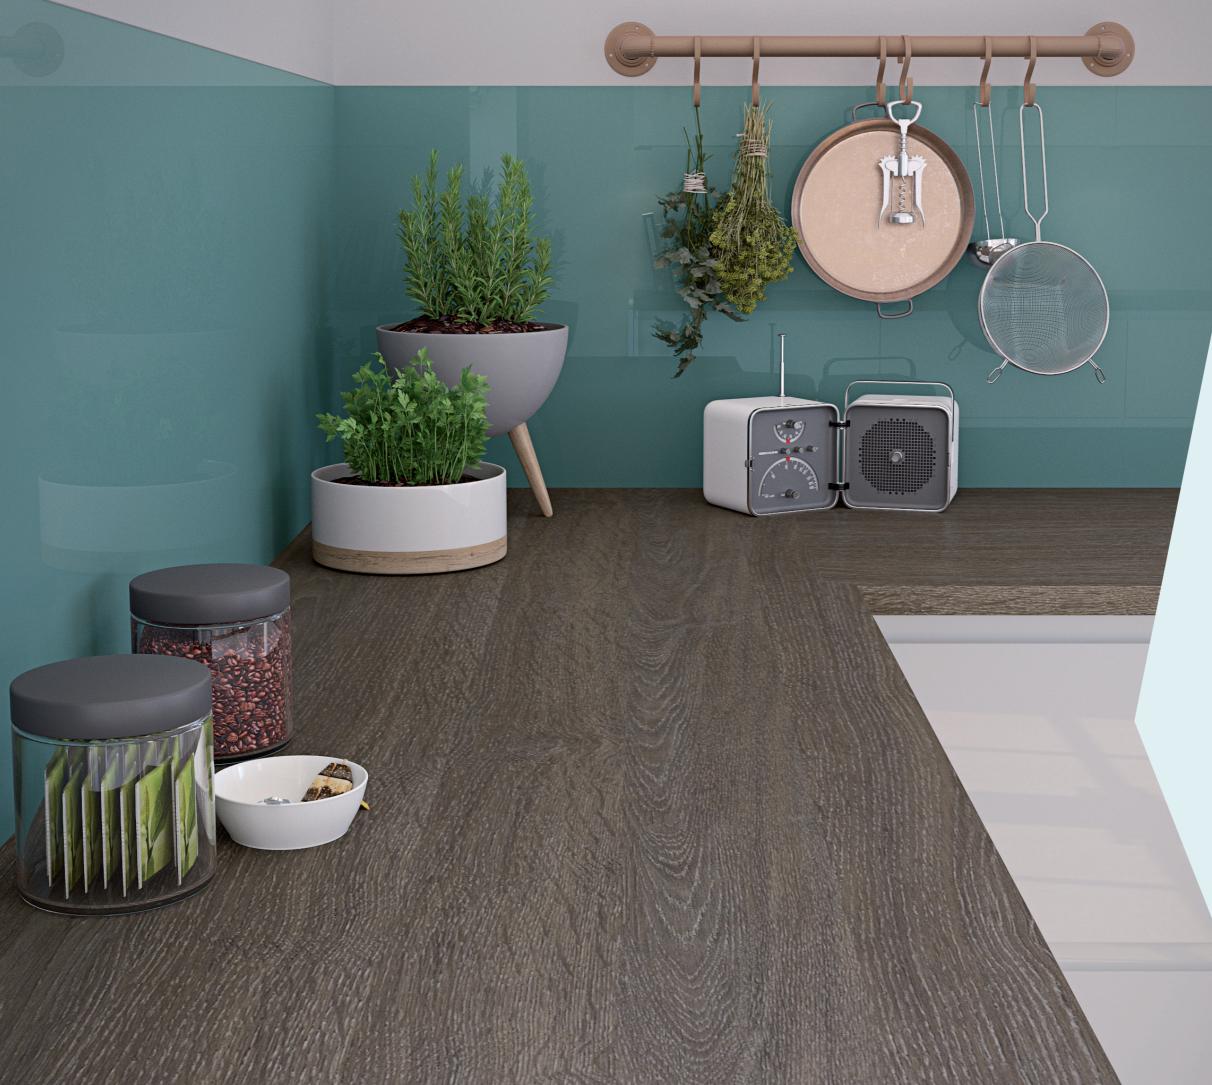

Pictured left: Woodstone Gris worksurface in roche texture with Alloy Brooklyn Cement splashback.

Underground Stucco ultramatt

Woodstone Blanc roche

15

Tectonica roche

### BB get the look

1 2

RAL 7024

### Pictured left:

- Breakfast bar: Woodstone Blanc, roche texture. 38mm with Q3 profile.
  - Worksurface & splashback: Woodstone Gris, roche texture.
     38mm with Q3 profile.

**Inspired?** Why not take these codes to a paint supplier to get the look.