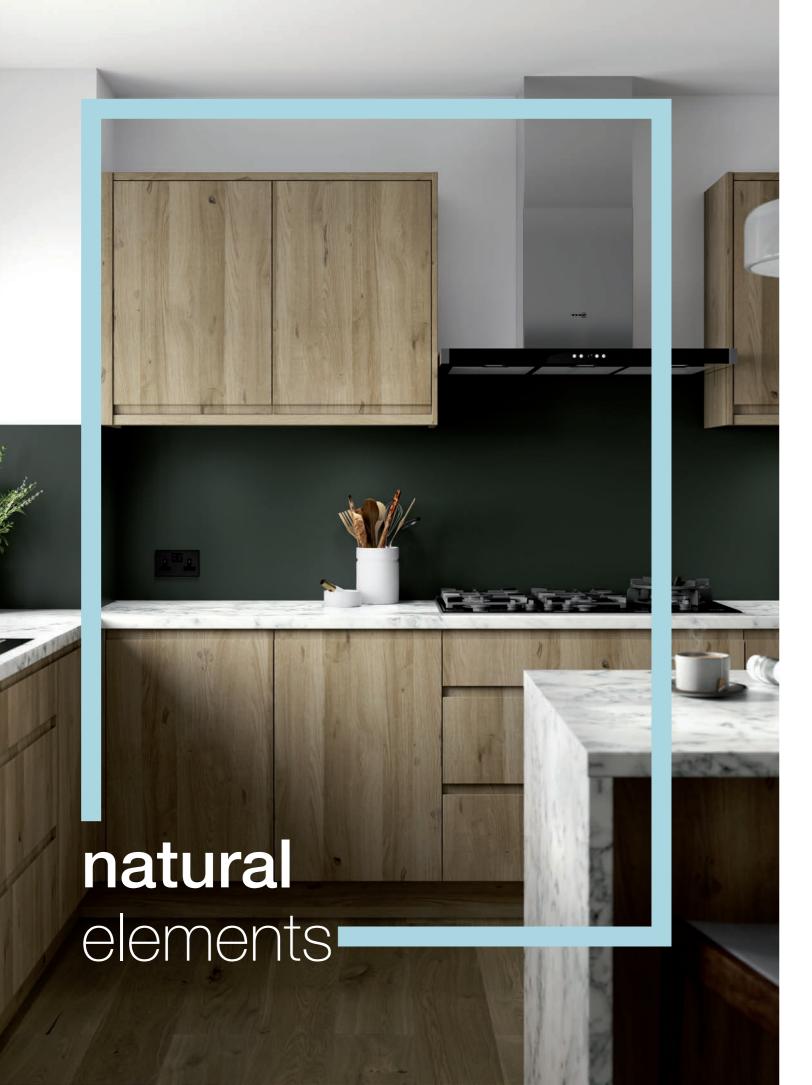

# natural elements

Bring the outdoors in with a selection inspired by the beauty of nature.

Our Industrial Details family showcases how honest patterns combined with principal colours deliver worksurface designs full of character.

This brand new selection of surfaces has been specifically developed to reflect current trends in home design, think naturally derived materials including stone and wood, natural light and greenery.

Pictured right: Walnut Appalaches worksurface in ultramatt texture with Alloy Emerald Scallop splashback.