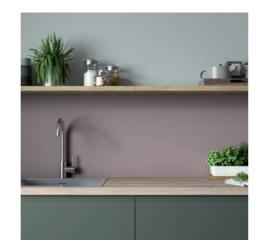

## timeless elegance

Timeless elegance meets contemporary chic in the Options marble range. You are guaranteed to make an oppulent statement in any kitchen.

Choose from white, grey and taupe marbles with natural veining, complex depth of colour and an ultramatt texture for a luxurious, clean-lined aesthetic.

For wide open spaces, larger veining looks impressive on worksurfaces and wrapped around breakfast bars, smaller veining works for more compact kitchens.

Rich, dark colour palettes of navy, charcoal and emerald green create atmosphere in a space of any size, allowing you to create a distinctly top-end look.

They truly are affordable luxury.

Pictured left: Turin Marble worksurface and splashback in ultramatt texture.

Solace Marble ultramatt

Turin Marble ultramatt

Sirocco Marble ultramatt