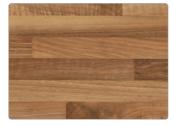

These designs are so full of character and charm it makes them timeless. Such as our Options Nagoshi Pine Worktop which is finished in a beautiful wood heart effect, highlighting realistic wooden grains on a modern matt finish.

So make a statement and bring some nature into your new kitchen with these impeccable designs.

Pictured right: Nagoshi Pine Worktop with Alloy Heritage Walnut Splashback