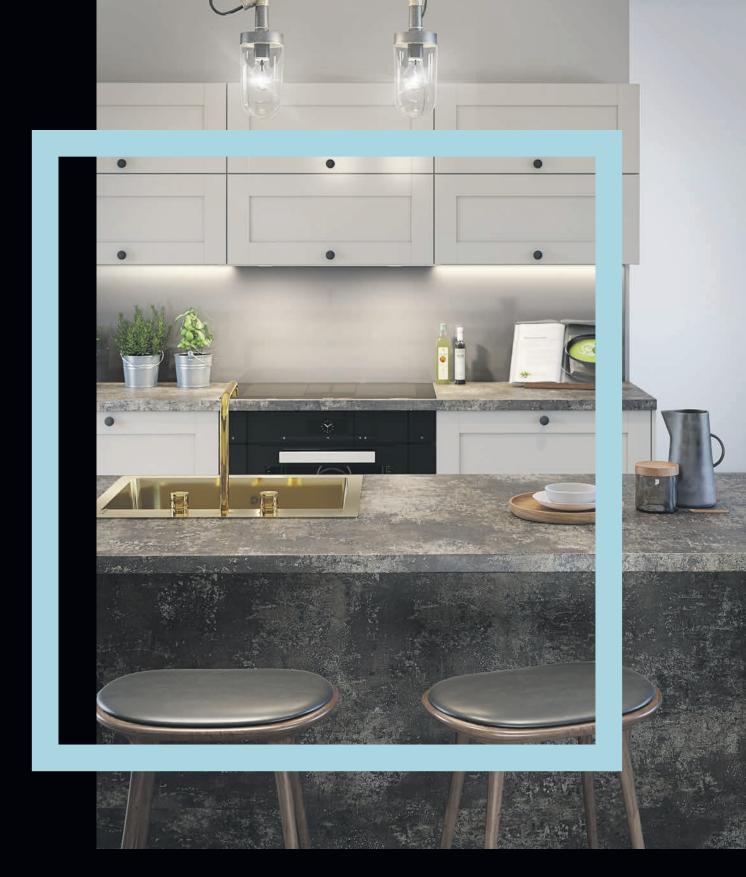

# urban appeal

Get the urban look with an industrial-inspired surface; weathered concrete effects create reclaimed style.

With Roche finishes that replicate the rugged texture of a real stone worksurface, Woodstone Blanc, Woodstone Gris and Tectonica look and feel perfectly timeworn with a nod to natural rawness while Underground Stucco, with its Ultramatt texture, is softer than its corroded appearance suggests.

Pictured left: Woodstone Gris worksurface in roche texture with Alloy Brooklyn Cement splashback.

Underground Stucco ultramatt

Woodstone Blanc roche

15

Tectonica roche