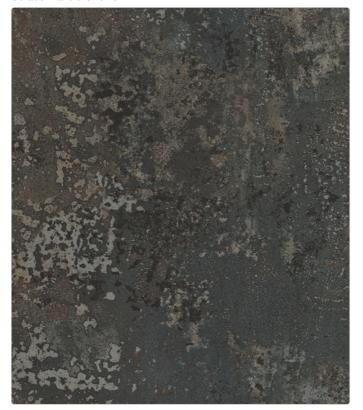

# urban appeal

Get the urban look with an industrial-inspired surface; weathered concrete effects create reclaimed style.

With Roche finishes that replicate the rugged texture of a real stone worksurface, Woodstone Blanc, Woodstone Gris and Tectonica look and feel perfectly timeworn with a nod to natural rawness while Underground Stucco, with its Ultramatt texture, is softer than its corroded appearance suggests.

Pictured left: Woodstone Gris worksurface in roche texture with Alloy Brooklyn Cement splashback.

Underground Stucco ultramatt

Woodstone Blanc roche

15

Tectonica roche

\* Please view our matrix on page 39 to see which profile your chosen upstand has.

Woodstone Blanc Roche

Tectonica Roche