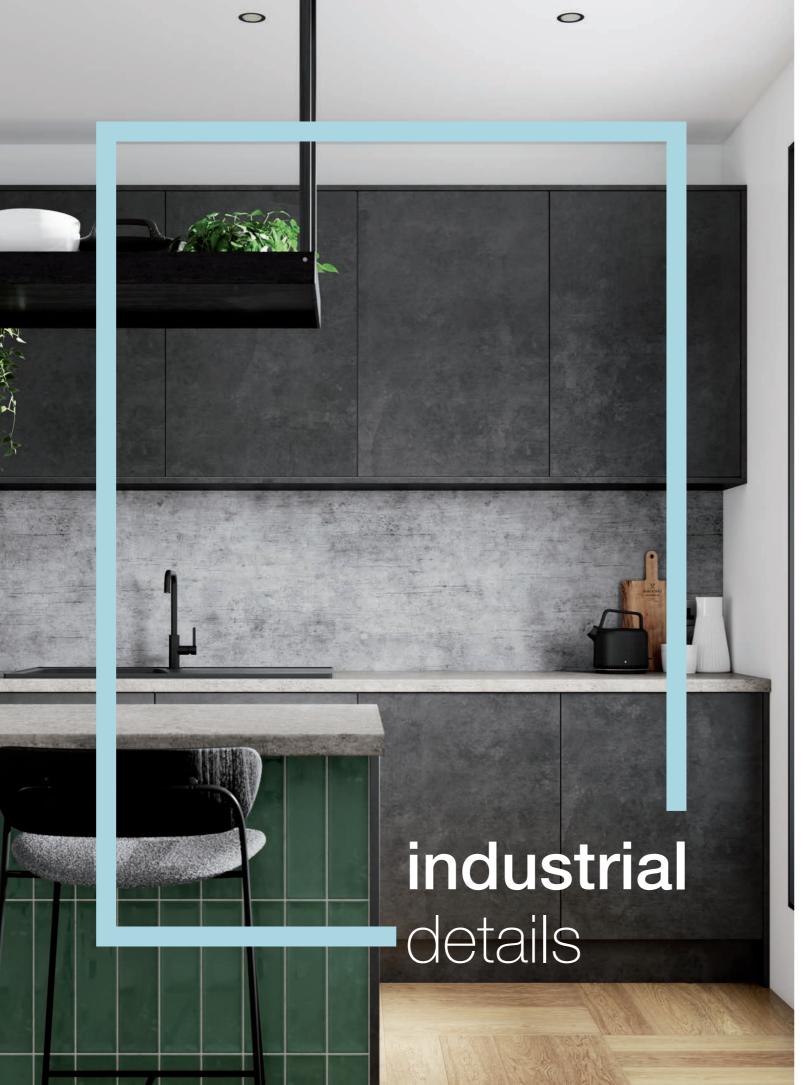

# urban appeal

Get the urban look with an industrial-inspired surface; weathered concrete effects create reclaimed style.

With Roche finishes that replicate the rugged texture of a real stone worksurface, Woodstone Blanc, Woodstone Gris and Tectonica look and feel perfectly timeworn with a nod to natural rawness while Underground Stucco, with its Ultramatt texture, is softer than its corroded appearance suggests.

Designed to be distinctive, our Industrial Detail decors pair easily with the mix and match approach of classic industrial: wooden doors, concrete floors, exposed brickwork, burnished metallics and reclaimed accessories complete the look.

Pictured left: Woodstone Gris worksurface in roche texture with Alloy Brooklyn Cement splashback.

Underground Stucco ultramatt

Woodstone Blanc roche

15

Tectonica roche