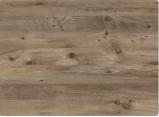

# urban appeal

Get the urban look with an industrial-inspired surface; weathered concrete effects create reclaimed style.

With Roche finishes that replicate the rugged texture of a real stone worksurface, Woodstone Blanc, Woodstone Gris and Tectonica look and feel perfectly timeworn with a nod to natural rawness while Underground Stucco, with its Ultramatt texture, is softer than its corroded appearance suggests.

Pictured left: Woodstone Gris worksurface in roche texture with Alloy Brooklyn Cement splashback.

Underground Stucco ultramatt

Woodstone Blanc roche

15

Tectonica roche